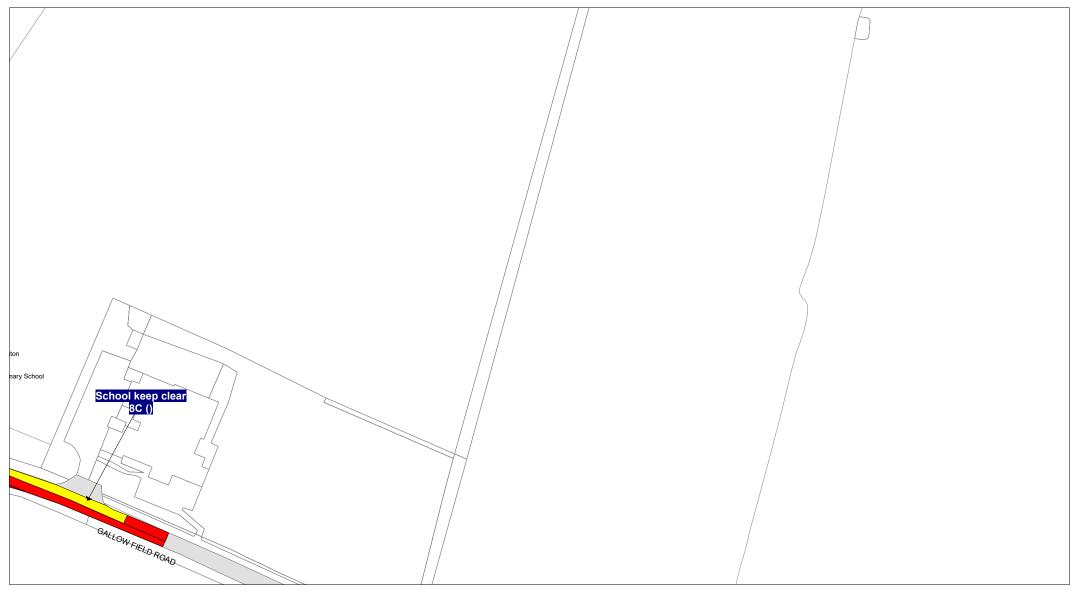

### Plan(s) to be amended

LR128 - Foxton

LR129 - Foxton

#### **SECOND SCHEDULE**

New Plan(s)

LR128 - Foxton

LR129 - Foxton

| THE COMMON SEAL of THE                | ) |
|---------------------------------------|---|
| LEICESTERSHIRE COUNTY COUNCIL         | ) |
| was hereunto affixed this             | ) |
| 24 <sup>th</sup> day of December 2019 | ) |
| in the presence of                    | ) |

**DATE**: 01/08/2019

Page 3 of 5

| 77777777             | MR625: Loading Only 30 minutes no return for 30 minutes  6am-6pm / No stopping except taxis 6pm-midnight and | 2J: No waiting Mon-Fri 7.30am-9am and 4.30pm-6pm                | MR659: No waiting Mon-Fri 8am-6pm / School keep clear  Mon-Fri 8am-4pm |
|----------------------|--------------------------------------------------------------------------------------------------------------|-----------------------------------------------------------------|------------------------------------------------------------------------|
|                      | midnight-6am                                                                                                 | 2B: No waiting Mon-Fri 8am-5pm                                  |                                                                        |
| <i>V.J.7.7.7.7.7</i> | MR608: No stopping except taxis 6pm-midnight and                                                             | 2D: No waiting Mon-Fri 8am-6pm                                  | MR661: School keep clear Mon-Fri 8am-5pm / No waiting Mon-Sat 8am-6pm  |
|                      | midnight-6am / Goods vehicles loading only 6am-6pm                                                           |                                                                 |                                                                        |
|                      |                                                                                                              | 2U: No waiting Mon-Fri 8am-9am and 2pm-4pm between 01           | 1A: No waiting at any time                                             |
| <i>27777777</i>      | MR576: No stopping except taxis 6pm-midnight and                                                             | Sept and 15 Dec and 01 Jan and 15 July except for bank          |                                                                        |
|                      | midnight-6am / Loading Only 6am-6pm                                                                          | holidays                                                        | 1B: No waiting at any time on verges                                   |
|                      |                                                                                                              |                                                                 |                                                                        |
| 777777777            | MR602: No stopping except taxis 6pm-midnight and                                                             | 2H: No waiting Mon-Fri 9am-5pm                                  | 3D: No waiting at any time / No loading 7pm-midnight                   |
|                      | midnight-8am / Goods vehicles loading only Mon-Sat                                                           |                                                                 | and midnight-7am                                                       |
|                      | 8am-6pm                                                                                                      | 2F: No waiting Mon-Sat 6am-6pm                                  | · ·                                                                    |
|                      | oun-opin                                                                                                     | 21. No Walang mon-out outli-opin                                | 3C: No waiting at any time / No loading Mon Eri                        |
|                      |                                                                                                              |                                                                 | 3C: No waiting at any time / No loading Mon-Fri                        |
| <i>V/////////</i>    | MR579: No stopping except taxis 8am-midnight and                                                             | 2K: No waiting Mon-Sat 7.30am-9am and 4.30pm-6pm                | 7.30am-9am and 4.30pm-6pm                                              |
|                      | midnight-5am / Loading Only 5am-8am                                                                          |                                                                 |                                                                        |
|                      |                                                                                                              | 2A: No waiting Mon-Sat 8am-6pm                                  | 3E: No waiting at any time / No loading Mon-Sat                        |
| + + + + +            | 1C: No stopping at any time                                                                                  |                                                                 | 10am-4pm                                                               |
|                      |                                                                                                              | 2M: No waiting Thurs                                            |                                                                        |
|                      | No waiting                                                                                                   |                                                                 | 3K: No waiting at any time / No loading Mon-Sat                        |
|                      | <del></del>                                                                                                  | 2L: No waiting Thurs & Sat                                      | 7.30am-9am                                                             |
|                      | 2V: No waiting 3pm-midnight and midnight-10am                                                                |                                                                 |                                                                        |
|                      | 27. No Watang opin-manight and manight roam                                                                  | 35. No weiting Tues flow from                                   | 2D. No waiting at any time / No leading Man Sat                        |
|                      |                                                                                                              | 2E: No waiting Tues 8am-6pm                                     | 3B: No waiting at any time / No loading Mon-Sat                        |
|                      | 2C: No waiting 8am-6pm                                                                                       |                                                                 | 7.30am-9am and 4.30pm-6pm                                              |
|                      |                                                                                                              | 3H: No waiting / No Loading Mon-Fri midnight-10am and           |                                                                        |
|                      | 2N: No waiting by any heavy goods vehicles over 7.5t                                                         | 4pm-midnight and Sat & Sun                                      | 3F: No waiting at any time / No loading Tues & Fri                     |
|                      | 7pm-midnight and midnight-7am                                                                                |                                                                 |                                                                        |
|                      |                                                                                                              | 3J: No waiting / No Loading Mon-Sat 7.30am-9am                  | 3A: No waiting at anytime / No loading at any time                     |
|                      | 2R: No waiting by buses Mon-Fri 9am-5pm                                                                      |                                                                 |                                                                        |
|                      |                                                                                                              | 3G: No waiting / No Loading Mon-Sat 7.30am-9am and              | MR660: No waiting at any time / School keep clear                      |
|                      | 2P: No waiting Mon-Fri 10am-4pm                                                                              | 4.30pm-6pm                                                      | Man 5-i Oam 5-m                                                        |
|                      | 2. 1 No Hadding Mon-111 Touth-Tpin                                                                           | -поорш-орш                                                      | Mon-Fri 8am-5pm 2                                                      |
|                      | 2C. No weiting Man Fri 7 20am Com- and 2am Com-                                                              | 77777777 MD507. Decidente Descrittleldere Only midright Comment | TTTTTTTT MDCCC. Cohool koon also Man Fri Com Anna / Na waiting         |
|                      | 2G: No waiting Mon-Fri 7.30am-9am and 3pm-6pm                                                                | MR587: Residents Permit Holders Only midnight-8am and           | MR656: School keep clear Mon-Fri 8am-4pm / No waiting                  |
|                      |                                                                                                              | 6pm-midnight and Sun / No waiting Mon-Sat 8am-6pm               | at any time                                                            |
|                      |                                                                                                              |                                                                 |                                                                        |