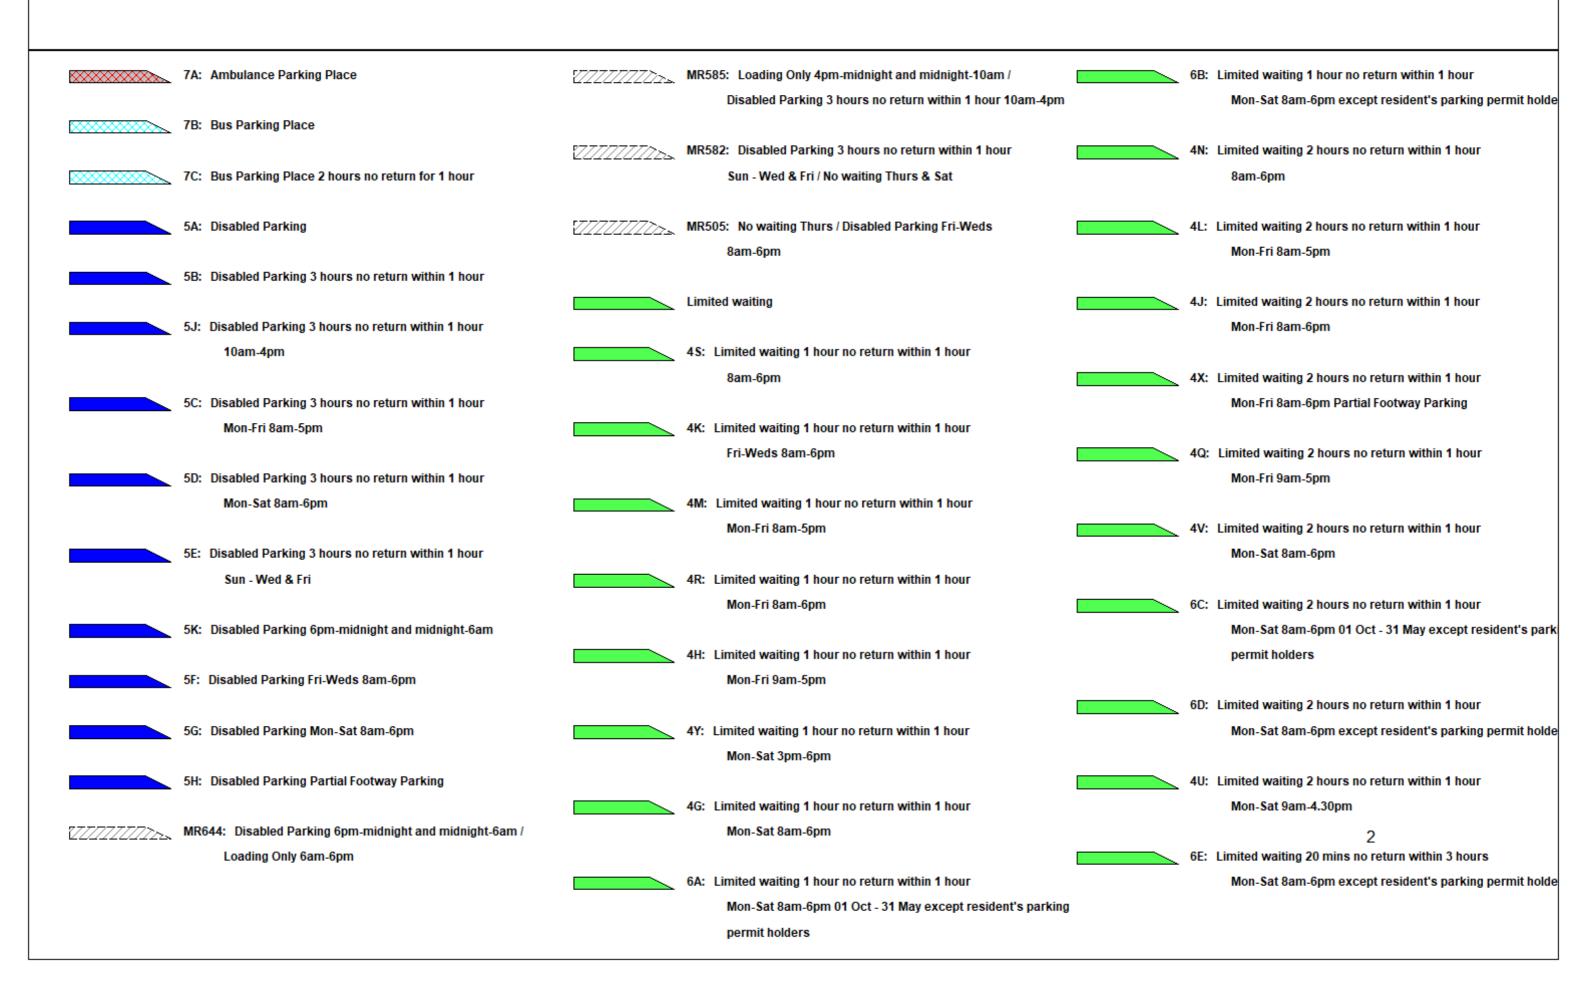

**DATE**: 01/08/2019

Page 1 of 5

**DATE:** 01/08/2019

Page 2 of 5

| 4Z: Limited waiting 3 hours no return within 1 hour  Mon-Fri 10am-3pm  MR616: Limited waiting 1 hour no return within 1 hour  Mon-Sat 3pm-6pm / Goods vehicles loading only 30 minutes |        |
|----------------------------------------------------------------------------------------------------------------------------------------------------------------------------------------|--------|
|                                                                                                                                                                                        | - 1    |
|                                                                                                                                                                                        |        |
| no return for 30 mins Mon-Sat 9am-3pm 7F: Goods vehicles loading only Mon-Sat 8am-6pm                                                                                                  |        |
| 4C: Limited waiting 30 mins no return within 1 hour                                                                                                                                    |        |
| 8am-6pm MR623: Loading Only 30 minutes no return for 30 minutes 7G: Loading Only 30 mins no return for 1 hour Mon-Sat                                                                  |        |
| Mon-Sat 9am-3pm / Limited waiting 1 hour no return within 8am-6pm                                                                                                                      |        |
| 4A: Limited waiting 30 mins no return within 1 hour 1 hour Mon-Sat 3pm-6pm                                                                                                             |        |
| Mon-Fri 8am-6pm 7H: Loading Only 30 minutes no return for 30 minutes                                                                                                                   |        |
| MR506: Limited waiting 1 hour no return within 1 hour                                                                                                                                  |        |
| 6F: Limited waiting 30 mins no return within 1 hour Fri-Weds 8am-6pm / No waiting Thurs 7Y: Loading Only 30 minutes no return for 30 minutes                                           |        |
| Mon-Fri 9am-4pm except resident's parking permit holders 6am-6pm                                                                                                                       |        |
| MR658: No waiting 3pm-midnight and midnight-10am /                                                                                                                                     |        |
| 4B: Limited waiting 30 mins no return within 1 hour Limited waiting 3 hours no return within 1 hour Mon-Fri 7J: Loading Only 30 minutes no return for 30 minutes                       |        |
| Mon-Sat 8am-6pm 10am-3pm 8am-6pm                                                                                                                                                       |        |
|                                                                                                                                                                                        |        |
| 4WA: Limited waiting 30 mins no return within 1 hour 77. Loading Only 30 minutes no return for 30 minutes                                                                              |        |
| Mon-Sat 8am-6pm Partial Footway Parking  Mon-Sat 9am-4.30pm / No waiting / No Loading Mon-Sat  Mon-Sat 9am-3pm                                                                         |        |
| 7.30am-9am and 4.30pm-6pm                                                                                                                                                              |        |
| 4T: Limited waiting 30 mins no return within 30 mins  7K: Loading Only 4pm-midnight and midnight-10am                                                                                  |        |
| Mon-Sat 8am-6pm 7/7/7/7/> MR664: Limited waiting 1 hour no return within 1 hour                                                                                                        |        |
| Mon-Sat 8am-6pm / Residents Permit Holders Only 7L: Loading Only 5am-8am                                                                                                               |        |
| 4W: Limited waiting 30 mins no return within 30 mins                                                                                                                                   |        |
| Mon-Sat 8am-6pm Partial Footway Parking 7M: Loading Only 6am-6pm                                                                                                                       |        |
| Mon-Sat 8am-6pm / No stopping except taxis 6pm-midnight                                                                                                                                |        |
| 4P: Limited waiting 4 hours no return for 12 hours and midnight-8am 7N: Loading Only at any time                                                                                       |        |
|                                                                                                                                                                                        |        |
| 4F: Limited waiting 40 mins no return within 1 hour Loading Bay 7P: Loading Only Mon-Fri 10am-4pm                                                                                      |        |
| Mon-Sat 8am-6pm                                                                                                                                                                        |        |
| 7W: Goods vehicles loading only 30 minutes no return 7Q: Loading Only Mon-Sat 8am-6pm                                                                                                  |        |
| 4D: Limited waiting 40 mins no return within 20 mins for 30 mins Mon-Sat 9am-3pm                                                                                                       |        |
| WR607: Loading Only Mon-Fri 10am-4pm / No waiting / N                                                                                                                                  |        |
| 4E: Limited waiting 40 mins no return within 20 mins  7D: Goods vehicles loading only 6am-6pm  Loading Mon-Fri midnight-10am and 4pm-midnig                                            | - 1    |
| Mon-Sat 8am-6pm                                                                                                                                                                        | and Su |
| mon our sum-opin                                                                                                                                                                       |        |

**DATE**: 01/08/2019

Page 3 of 5

| 77777777             | MR625: Loading Only 30 minutes no return for 30 minutes  6am-6pm / No stopping except taxis 6pm-midnight and | 2J: No waiting Mon-Fri 7.30am-9am and 4.30pm-6pm                | MR659: No waiting Mon-Fri 8am-6pm / School keep clear  Mon-Fri 8am-4pm |
|----------------------|--------------------------------------------------------------------------------------------------------------|-----------------------------------------------------------------|------------------------------------------------------------------------|
|                      | midnight-6am                                                                                                 | 2B: No waiting Mon-Fri 8am-5pm                                  |                                                                        |
| <i>V.J.7.7.7.7.7</i> | MR608: No stopping except taxis 6pm-midnight and                                                             | 2D: No waiting Mon-Fri 8am-6pm                                  | MR661: School keep clear Mon-Fri 8am-5pm / No waiting Mon-Sat 8am-6pm  |
|                      | midnight-6am / Goods vehicles loading only 6am-6pm                                                           |                                                                 |                                                                        |
|                      |                                                                                                              | 2U: No waiting Mon-Fri 8am-9am and 2pm-4pm between 01           | 1A: No waiting at any time                                             |
| <i>27777777</i>      | MR576: No stopping except taxis 6pm-midnight and                                                             | Sept and 15 Dec and 01 Jan and 15 July except for bank          |                                                                        |
|                      | midnight-6am / Loading Only 6am-6pm                                                                          | holidays                                                        | 1B: No waiting at any time on verges                                   |
|                      |                                                                                                              |                                                                 |                                                                        |
| 777777777            | MR602: No stopping except taxis 6pm-midnight and                                                             | 2H: No waiting Mon-Fri 9am-5pm                                  | 3D: No waiting at any time / No loading 7pm-midnight                   |
|                      | midnight-8am / Goods vehicles loading only Mon-Sat                                                           |                                                                 | and midnight-7am                                                       |
|                      | 8am-6pm                                                                                                      | 2F: No waiting Mon-Sat 6am-6pm                                  | · ·                                                                    |
|                      | oun-opin                                                                                                     | 21. No Walang mon-out outli-opin                                | 3C: No waiting at any time / No loading Mon Eri                        |
|                      |                                                                                                              |                                                                 | 3C: No waiting at any time / No loading Mon-Fri                        |
| <i>V/////////</i>    | MR579: No stopping except taxis 8am-midnight and                                                             | 2K: No waiting Mon-Sat 7.30am-9am and 4.30pm-6pm                | 7.30am-9am and 4.30pm-6pm                                              |
|                      | midnight-5am / Loading Only 5am-8am                                                                          |                                                                 |                                                                        |
|                      |                                                                                                              | 2A: No waiting Mon-Sat 8am-6pm                                  | 3E: No waiting at any time / No loading Mon-Sat                        |
| + + + + +            | 1C: No stopping at any time                                                                                  |                                                                 | 10am-4pm                                                               |
|                      |                                                                                                              | 2M: No waiting Thurs                                            |                                                                        |
|                      | No waiting                                                                                                   |                                                                 | 3K: No waiting at any time / No loading Mon-Sat                        |
|                      | <del></del>                                                                                                  | 2L: No waiting Thurs & Sat                                      | 7.30am-9am                                                             |
|                      | 2V: No waiting 3pm-midnight and midnight-10am                                                                |                                                                 |                                                                        |
|                      | 27. No Watang opin-manight and manight roam                                                                  | 35. No weiting Tues flow from                                   | 2D. No waiting at any time / No leading Man Sat                        |
|                      |                                                                                                              | 2E: No waiting Tues 8am-6pm                                     | 3B: No waiting at any time / No loading Mon-Sat                        |
|                      | 2C: No waiting 8am-6pm                                                                                       |                                                                 | 7.30am-9am and 4.30pm-6pm                                              |
|                      |                                                                                                              | 3H: No waiting / No Loading Mon-Fri midnight-10am and           |                                                                        |
|                      | 2N: No waiting by any heavy goods vehicles over 7.5t                                                         | 4pm-midnight and Sat & Sun                                      | 3F: No waiting at any time / No loading Tues & Fri                     |
|                      | 7pm-midnight and midnight-7am                                                                                |                                                                 |                                                                        |
|                      |                                                                                                              | 3J: No waiting / No Loading Mon-Sat 7.30am-9am                  | 3A: No waiting at anytime / No loading at any time                     |
|                      | 2R: No waiting by buses Mon-Fri 9am-5pm                                                                      |                                                                 |                                                                        |
|                      |                                                                                                              | 3G: No waiting / No Loading Mon-Sat 7.30am-9am and              | MR660: No waiting at any time / School keep clear                      |
|                      | 2P: No waiting Mon-Fri 10am-4pm                                                                              | 4.30pm-6pm                                                      | Man 5-i Oam 5-m                                                        |
|                      | 2. 1 No Hadding Mon-111 Touth-Tpin                                                                           | -поорш-орш                                                      | Mon-Fri 8am-5pm 2                                                      |
|                      | 2C. No weiting Man Fri 7 20am Com- and 2am Com-                                                              | 77777777 MD507. Decidente Descrittleldere Only midright Comment | TTTTTTTT MDCCC. Cohool koon also Man Fri Com Anna / Na waiting         |
|                      | 2G: No waiting Mon-Fri 7.30am-9am and 3pm-6pm                                                                | MR587: Residents Permit Holders Only midnight-8am and           | MR656: School keep clear Mon-Fri 8am-4pm / No waiting                  |
|                      |                                                                                                              | 6pm-midnight and Sun / No waiting Mon-Sat 8am-6pm               | at any time                                                            |
|                      |                                                                                                              |                                                                 |                                                                        |