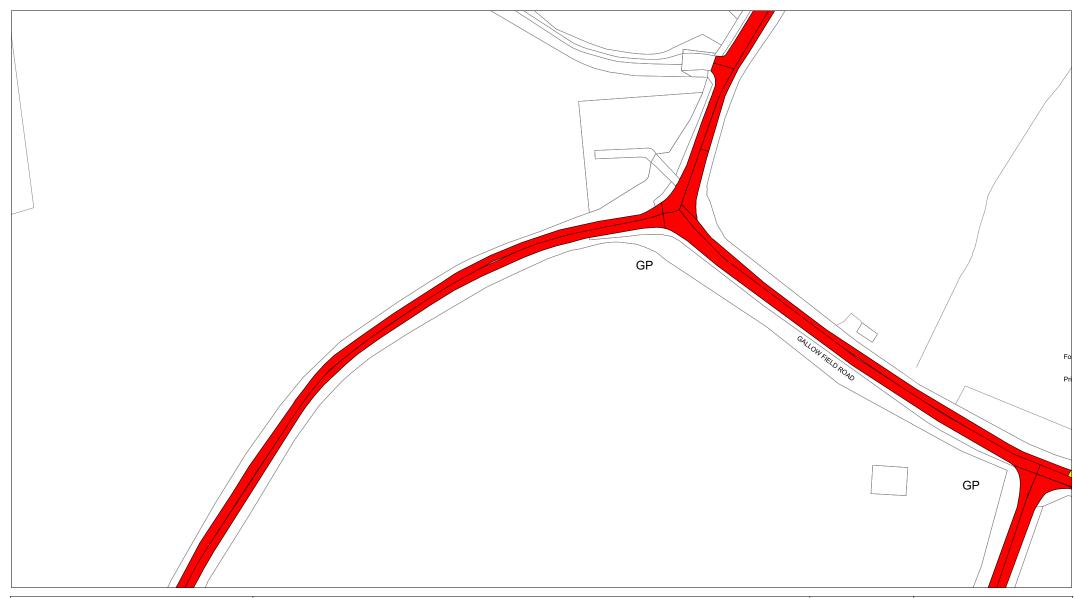

### Plan(s) to be amended

LR128 - Foxton

LR129 - Foxton

#### **SECOND SCHEDULE**

New Plan(s)

LR128 - Foxton

LR129 - Foxton

| THE COMMON SEAL of THE                | ) |
|---------------------------------------|---|
| LEICESTERSHIRE COUNTY COUNCIL         | ) |
| was hereunto affixed this             | ) |
| 24 <sup>th</sup> day of December 2019 | ) |
| in the presence of                    | ) |